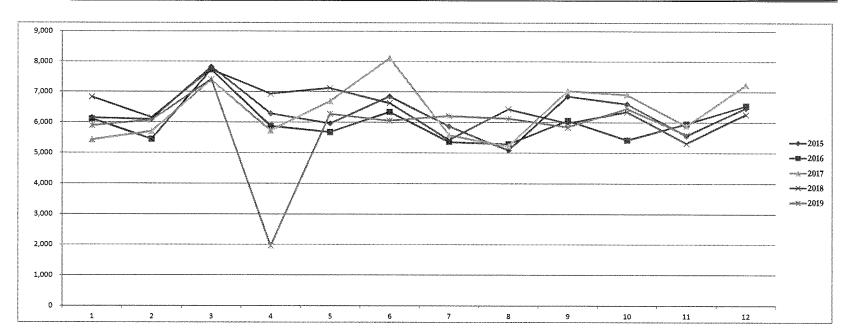

# Tax Collector's Report Taxes Receivable Summary as of January 31, 2020

| Taxes Receivable by Year |                        |                        |                   |                |  |  |  |
|--------------------------|------------------------|------------------------|-------------------|----------------|--|--|--|
|                          | Adjusted               | Collections            | Taxes             | Percent        |  |  |  |
| <u>Year</u>              | <u>Tax Levy</u>        | <u>To Date</u>         | <u>Receivable</u> | Collected      |  |  |  |
| 2019                     | \$3,075,013.90         | \$2,838,066.43         | \$236,947.47      | 92.29%         |  |  |  |
| 2018                     | 2,900,361.27           | 2,869,662.26           | 30,699.01         | 98.94%         |  |  |  |
| 2017                     | 2,889,953.25           | 2,872,918.68           | 17,034.57         | 99.41%         |  |  |  |
| 2016                     | 2,803,993.90           | 2,793,409.54           | 10,584.36         | 99.62%         |  |  |  |
| 2015                     | 2,566,808.12           | 2,558,810.66           | 7,997.46          | 99.69%         |  |  |  |
| 2014                     | 2,301,769.82           | 2,295,749.86           | 6,019.96          | 99.74%         |  |  |  |
| 2013                     | 2,097,527.32           | 2,092,901.91           | 4,625.41          | 99.78%         |  |  |  |
| 2012                     | 2,071,519.13           | 2,068,010.99           | 3,508.14          | 99.83%         |  |  |  |
| 2011                     | 2,121,714.06           | 2,118,584.76           | 3,129.30          | 99.85%         |  |  |  |
| 2010                     | 2,138,895.52           | 2,135,737.86           | 3,157.66          | 99.85%         |  |  |  |
| 2009                     | 2,160,628.25           | 2,157,589.91           | 3,038.34          | 99.86%         |  |  |  |
| 2008                     | 2,142,045.24           | 2,139,597.48           | 2,447.76          | 99.89%         |  |  |  |
| 2007                     | 2,084,977.70           | 2,082,208.47           | 2,769.23          | 99.87%         |  |  |  |
| 2006                     | 2,108,720.67           | 2,106,415.30           | 2,305.37          | 99.89%         |  |  |  |
| 2005                     | 2,197,283.24           | 2,195,178.11           | 2,105.13          | 99.90%         |  |  |  |
| 2004                     | 2,010,295.69           | 2,007,379.09           | 2,916.60          | 99.85%         |  |  |  |
| 2003                     | 1,863,011.08           | 1,860,325.62           | 2,685.46          | 99.86%         |  |  |  |
| 2002                     | 1,743,166.99           | 1,742,780.89           | 386.10            | 99.98%         |  |  |  |
| 2001                     | 1,705,006.18           | 1,704,772.45           | 233.73            | 99.99%         |  |  |  |
| 2000                     | 1,630,288.09           | 1,630,151.22           | 136.87            | 99.99%         |  |  |  |
| 1999                     | 1,482,019.84           | 1,481,978.10           | 41.74             | 100.00%        |  |  |  |
| 1998                     | 1,346,040.98           | 1,345,882.41           | 158.57            | 99.99%         |  |  |  |
| 1997                     | 1,218,889.39           | 1,218,854.71           | 34.68             | 100.00%        |  |  |  |
| 1996                     | 1,156,053.10           | 1,156,015.39           | 37.71             | 100.00%        |  |  |  |
| 1995                     | 1,130,565.24           | 1,130,545.88           | 19.36             | 100.00%        |  |  |  |
| 1994                     | 1,124,058.85           | 1,124,058.85           | 0.00              | 100.00%        |  |  |  |
| 1993                     | 1,075,288.28           | 1,075,288.28           | 0.00              | 100.00%        |  |  |  |
| 1992                     | 1,056,792.83           | 1,056,792.83           | 0.00              | 100.00%        |  |  |  |
| 1991                     | 1,062,453.27           | 1,062,453.27           | 0.00              | 100.00%        |  |  |  |
| 1990                     | 918,308.87             | 918,308.87             | 0.00              | 100.00%        |  |  |  |
| 1989                     | 894,403.45             | 894,403.45             | 0.00              | 100.00%        |  |  |  |
| 1988                     | 856,779.83             | 856,779.83             | 0.00              | 100.00%        |  |  |  |
| 1987                     | 853,204.06             | 853,204.06             | 0.00              | 100.00%        |  |  |  |
| 1986                     | 857,037.29             | 857,037.29             | 0.00              | 100.00%        |  |  |  |
| 1985                     | 793,674.23             | 793,674.23             | 0.00              | 100.00%        |  |  |  |
| 1984                     | 760,460.05             | 760,460.05             | 0.00              | 100.00%        |  |  |  |
| 1982                     | <u>561,303.52</u>      | 561,303.52             | 0.00              | <u>100.00%</u> |  |  |  |
| Totals                   | <u>\$61,760,312.50</u> | <u>\$61,417,292.51</u> | \$343,019.99      | 99.44%         |  |  |  |